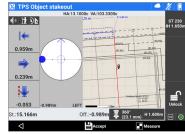

Selecting a saved job in X-PAD

TPS point stakeout

X-PAD is efficient, accurate, reliable, and logical software. It thinks like a surveyor. I would absolutely recommend X-PAD to others.

Matt Filus Land Surveyor & Certified Floodplain Manager The Excelsior Group Wisconsin, USA