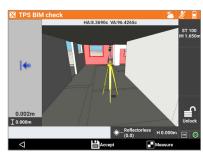

Main modules: GNSS, Manual TPS, Premium, Super Premium

Additional modules: Robotic TPS, Volume, Bathymetry, Road,

X-POLE, GIS, Locator, Build Extension

TPS Survey

TPS BIM Check

CAD drawing

Bathymetry module