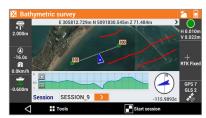

Main modules: GNSS, Manual TPS, Premium, Super Premium

Additional modules: Robotic TPS, Volume, Bathymetry, Road,

X-POLE, GIS, Locator, Build Extension

TPS Survey

TPS BIM Check

CAD drawing

Bathymetry module