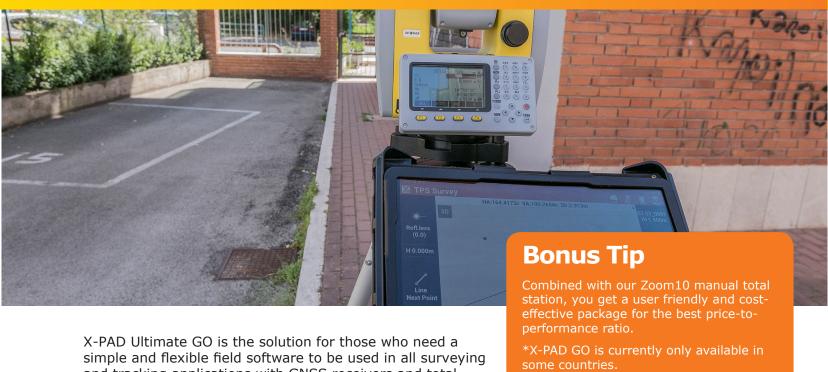

# X-PAD Ultimate GO Simple and flexible field software

simple and flexible field software to be used in all surveying and tracking applications with GNSS receivers and total stations.

Run surveys and stakeouts, add points, use lines and arcs while surveying.

X-PAD Ultimate GO includes several COGO features that help determine new points or execute various calculations.

It also provides the Reference Line procedure, giving you more information related to your position with respect to an element chosen as a reference (line, arc, drawing element).

Open and import any file, even from the cloud. Thanks to X-PAD Ultimate GO, you can save your data on X-PAD 365 and other popular cloud platforms like Google Drive, Microsoft OneDrive and Dropbox. It is easy to get access to your data from the field or from your office.