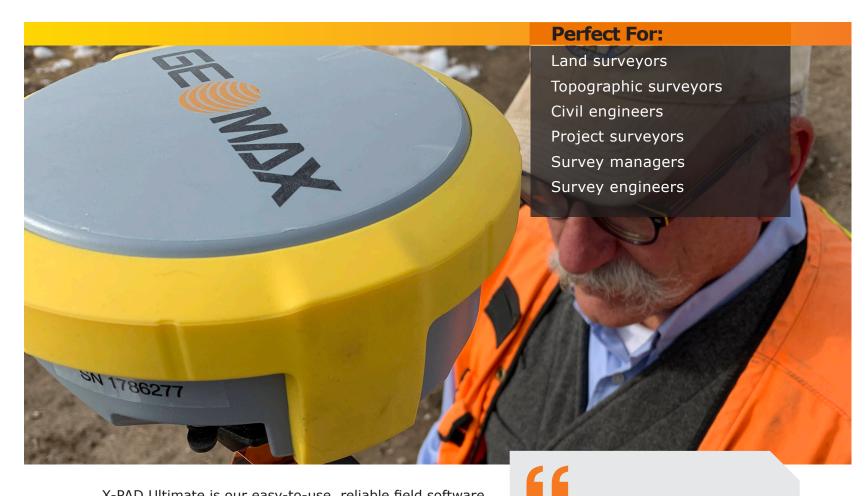

# X-PAD Ultimate Survey Software that thinks like a surveyor

X-PAD Ultimate is our easy-to-use, reliable field software for total stations, GNSS, locators and levels. It comes in three different versions: X-PAD Ultimate Survey and X-PAD Ultimate Build, X-PAD Ultimate GO.

X-PAD Ultimate Survey is specifically designed for professional surveyors. Built to run on Android devices, it delivers all the tools you need right on your data collector, tablet or phone. With the familiarity of the Android interface and the intuitive workflow of X-PAD, you will be functioning at high efficiency in no time, with very little training required.