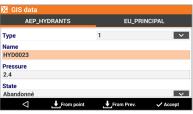

A variety of localisation options makes it easy to integrate your data with multiple map types and switch background coordinate systems with no effort.

Capture data in the field and transfer it to the office in real time with X-PAD Ultimate Survey's cloud enabled features.

# X-PAD Ultimate Survey Software that improves productivity





X-PAD Ultimate Survey has the right features and intuitive workflows to meet the demands of any job. Get started with our main modules, then add any one or more of our additional options to customise our solutions to meet your needs.

Main modules: GNSS, Manual TPS, Premium, Super Premium

Additional modules: Robotic TPS, Volume, Bathymetry, Road,

X-POLE, GIS, Locator, Build Extension



TPS Survey



TPS BIM Check



CAD drawing



Bathymetry module



GIS data



Scan to learn more about X-PAD Ultimate Survey

# X-PAD Ultimate Build A simple solution for construction crews





Discover X-PAD Ultimate Build, the ideal, user-friendly field software for your construction measuring and layout needs. It combines data from total stations or GNSS receivers, allowing you to perform measurements, stakeout and as-built with simple and functional procedures. The different mode of the TPS as a reference axis, intersection of two axes and batter boards, make it possible to proceed with tracking operations even in difficult conditions and with few reference points.



TPS Stakeout in X-PAD Build

66

The GeoMax software training was very good. The user-friendly software means you can't really go wrong. I think anyone can learn how to use the softw